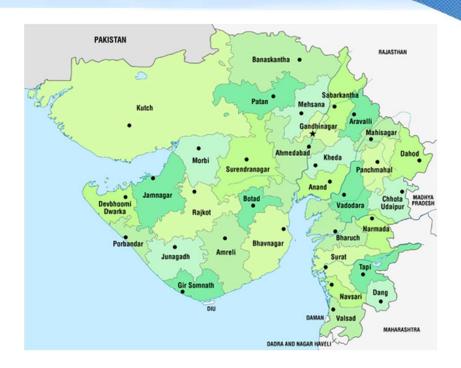

#### LAST MILE DELIVERY TIME - GUJARAT

• We Assure to deliver material in below districts within 24hours:

Ahmedabad / Kheda / Vadodara / Surat / Bharuch / Mehsana / Rajkot / Surandranagar / Palanpur / Sabarkantha / Gandhinagar

- For rest of Gujarat, We assure delivery within 48 hours.
- For Indore:

We Assure to deliver material to Indore cross depot within 24 Hours.