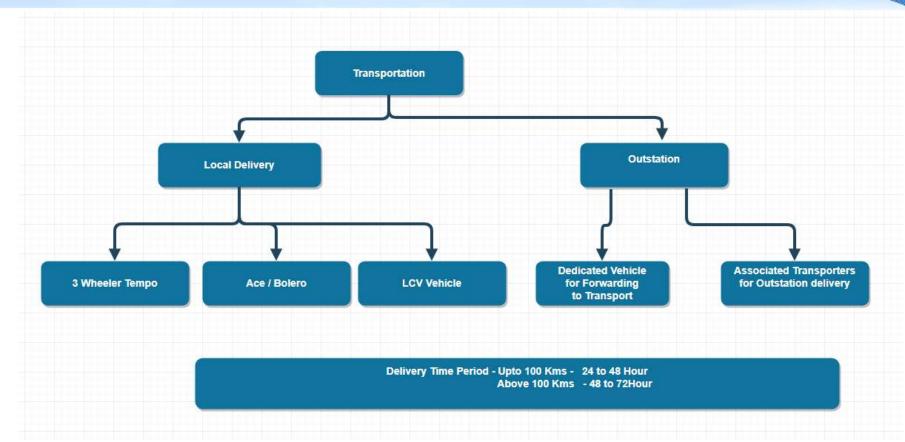

# Transportation Details

#### LAST MILE DELIVERY TIME - GUJARAT

• We Assure to deliver material in below districts within 24hours:

Ahmedabad / Kheda / Vadodara / Surat / Bharuch / Mehsana / Rajkot / Surandranagar / Palanpur / Sabarkantha / Gandhinagar

- For rest of Gujarat, We assure delivery within 48 hours.
- For Indore:

We Assure to deliver material to Indore cross depot within 24 Hours.