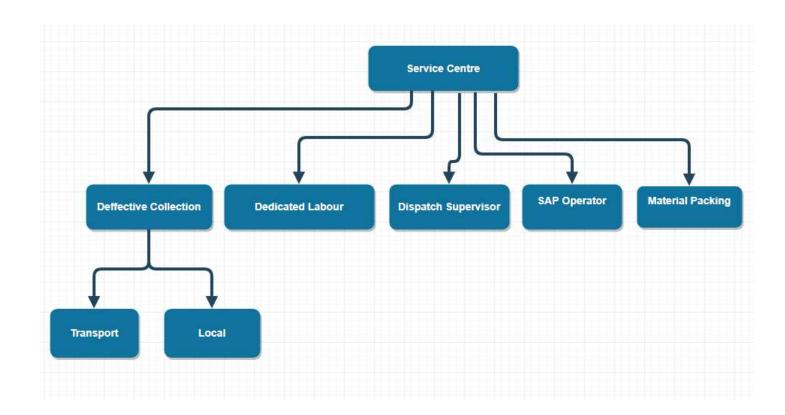

ate vehicles within Time Limit to fulfill customer requirement
- Vast Experience with products for Electrical, Consumer, Industrial, Food, Steel, etc.

#### LAST MILE DELIVERY TIME - GUJARAT

• We Assure to deliver material in below districts within 24hours:

Ahmedabad / Kheda / Vadodara / Surat / Bharuch / Mehsana / Rajkot / Surandranagar / Palanpur / Sabarkantha / Gandhinagar

- For rest of Gujarat, We assure delivery within 48 hours.
- For Indore:

We Assure to deliver material to Indore cross depot within 24 Hours.





## Our Prestigious Clients

- CG Power & Industrial Solutions Ltd
- Voltas Ltd
- Mother Dairy Food Products Ltd
- Honda Siel Power products Ltd
- JK Paper LTd

# Manpower Details



# Infrastructure Details



## Warehouse Service Details



### Service Centre Details



# Transportation Details



#### CG Power and Industrial Solutions Limited

Ahmedabad Branch 909-916, Sarkar-II, Opp Town Hall, Near Ellisbridge, Ahmedabad 380 006, Gujarat, India T: +91 79 2658 4831 / 2658 7328



YW/AHD

9<sup>th</sup> December 2021

M/s SCM Logistics

Ahmedabad

Subject: Best Wishes

Please accept our heartiest Congratulations on shifting to new premises. Today we are performing puja & premises will be formally operational from today.

Last 3 months were difficult for us as we have to manage relatively larger stocks/turnover in a smaller premises. You & your team led by Mr. Virendra Patel have done commendable job. Please accept our compliments.

We have an association for more than 30 years. Let us wish new premises will bring prosperity to all stake holders.

Best W