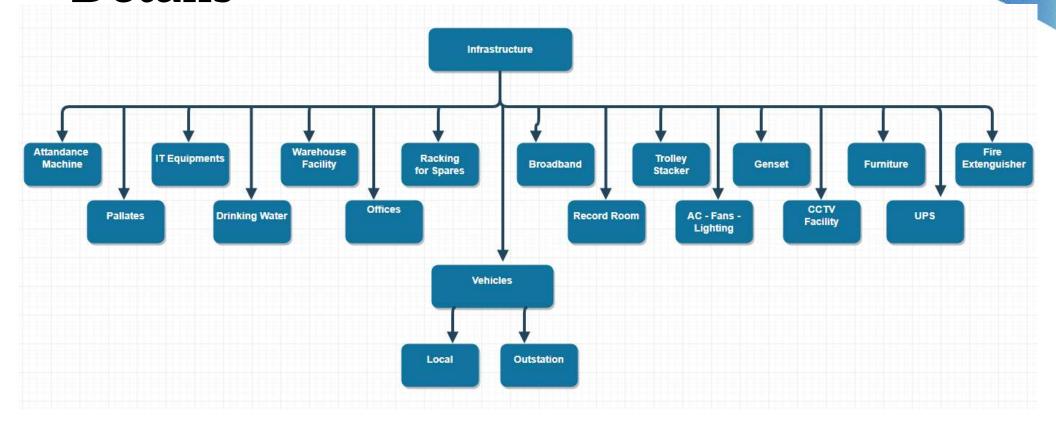

onsultants facility
- Covering Gujarat with our own and associate vehicles within Time Limit to fulfill customer requirement
- Vast Experience with products for Electrical, Consumer, Industrial, Food, Steel, etc.

#### LAST MILE DELIVERY TIME - GUJARAT

• We Assure to deliver material in below districts within 24hours:

Ahmedabad / Kheda / Vadodara / Surat / Bharuch / Mehsana / Rajkot / Surandranagar / Palanpur / Sabarkantha / Gandhinagar

- For rest of Gujarat, We assure delivery within 48 hours.
- For Indore:

We Assure to deliver material to Indore cross depot within 24 Hours.





## Our Prestigious Clients

- CG Power & Industrial Solutions Ltd
- Voltas Ltd
- Mother Dairy Food Products Ltd
- Honda Siel Power products Ltd
- JK Paper LTd

# Manpower Details



# Infrastructure Details



## Warehouse Service Details



### Service Centre Details



# Transportation Details



#### CG Power and Industrial Solutions Limited

Ahmedabad Branch 909-916, Sarkar-II, Opp Town Hall, Near Ellisbridge, Ahmedabad 380 006, Gujarat, India T: +91 79 2658 4831 / 2658 7328



YW/AHD

9<sup>th</sup> December 2021

M/s SCM Logistics

Ahmedabad

Subject: Best Wishes

Please accept our heartiest Congratulations on shifting to new premises. Today we are performing puja & premises will be formally operational from today.

Last 3 months were difficult for us as we have to manage relatively larger stocks/turnover in a smaller premises. You & your team led by Mr. Virendra Patel have done commendable job. Please accept our compliments.

We have an association for more than 30 years. Let us wish ne